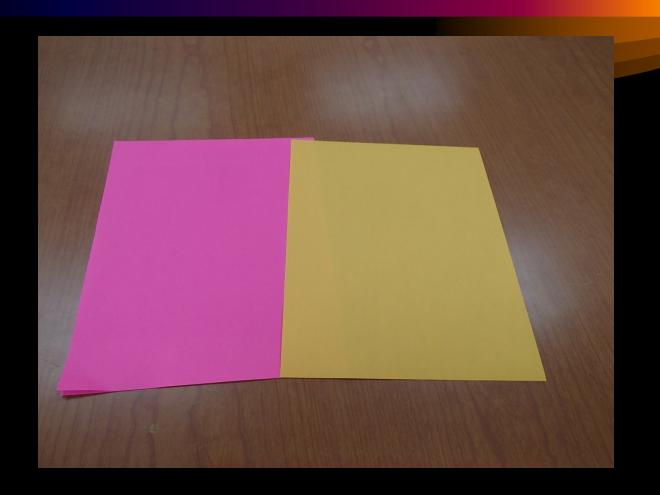

Paper
  - Magazines
  - Glossy folders
- Poor quality
  - Newspapers
  - Catalogs

# Paper Recycling Guidelines Mixed Paper (Cont'd)

- File folders
- Old Inter-D Mail Folders
- BUT
  - No Greasy or Oily stains
  - No Diapers

## Recyle Quiz.

- What is proper place for the paper items in following Slides:
- A. "Office Paper" Recycle can in Office
- B. "Mixed Paper" can in Hallway
- C. "Trash Can"

#### Corrugated Cardboard Box





#### Light Color Paper



#### A. Office Paper



#### Cereal Box Cardboard





#### File Folders





#### Newspapers





#### Soiled Pizza Boxes



#### C. Trash



#### Magazines





#### White Paper



#### A. Office Paper



### Soiled Paper Plates



#### C. Trash



#### Catalogs





#### Envelopes w/ Cellophane Windows





#### Very Bright Paper





#### Glossy File Folders





#### "Normal" Trash Policy

- To Protect you
  - Your research
  - Your personal belongings
- Only put trash in Waste Basket
- Clearly marked with "Trash Icon"
- Avoid Handwritten signs



#### "Normal" Trash Policy

- Default position
  - If not in the basket custodians taught not remove UNLESS properly marked
    - Trash

Recycle



Call the supervisor.

#### "Normal" Trash Policy

- Printable Trash & Recycle Icons on website
  - http://www.physicalplant.wisc.edu
    - -Our Services
      - Custodial
        - -Trash or Treasure

# Thanks, for helping us to serve you safely & better!

Questions?