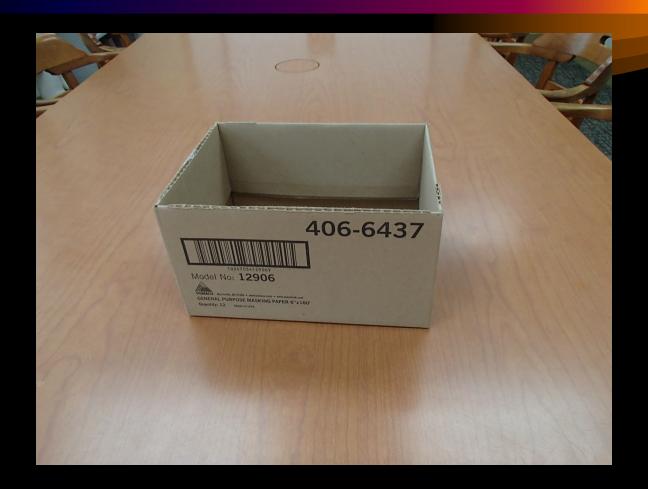

Guidelines "Office Paper"

- Office Paper-
  - Highest quality
  - Clean Printer-quatity Paper
    - Writing, printing, pictures on it OK
    - No envelopes with cellophane windows
  - Not too bright
    - No "Astro Brights"

### Paper Recycling Guidelines "Mixed Paper"

#### Mixed Paper

- Cardboard- (request broken down)
  - Corrugated
  - Cereal Box
- Glossy Paper
  - Magazines
  - Glossy folders
- Poor quality
  - Newspapers
  - Catalogs

# Paper Recycling Guidelines Mixed Paper (Cont'd)

- File folders
- Old Inter-D Mail Folders
- BUT
  - No Greasy or Oily stains
  - No Diapers

## Recyle Quiz.

- What is proper place for the paper items in following Slides:
- A. "Office Paper" Recycle can in Office
- B. "Mixed Paper" can in Hallway
- C. "Trash Can"

#### Corrugated Cardboard Box





#### Light Color Paper



#### A. Office Paper



#### Cereal Box Cardboard





#### File Folders





#### Newspapers





#### Soiled Pizza Boxes



#### C. Trash



#### Magazines





#### White Paper



#### A. Office Paper



### Soiled Paper Plates



#### C. Trash



#### Catalogs





#### Envelopes w/ Cellophane Windows





#### Very Bright Paper





#### Glossy File Folders





#### "Normal" Trash Policy

- To Protect you
  - Your research
  - Your personal belongings
- Only put trash in Waste Basket
- Clearly marked with "Trash Icon"
- Avoid Handwritten signs



#### "Normal" Trash Policy

- Default position
  - If not in the basket custodians taught not remove UNLESS properly marked
    - Trash

Recycle



Call the supervisor.

#### "Normal" Trash Policy

- Printable Tra