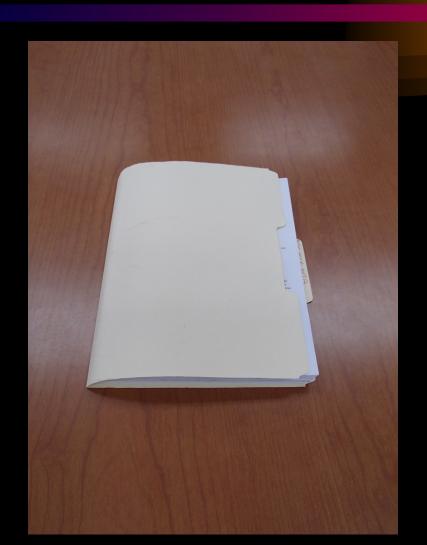

Writing, printing, pictures on it OK
    - No envelopes with cellophane windows
  - Not too bright
    - No "Astro Brights"

### Paper Recycling Guidelines "Mixed Paper"

#### Mixed Paper

- Cardboard- (request broken down)
  - Corrugated
  - Cereal Box
- Glossy Paper
  - Magazines
  - Glossy folders
- Poor quality
  - Newspapers
  - Catalogs

# Paper Recycling Guidelines Mixed Paper (Cont'd)

- File folders
- Old Inter-D Mail Folders
- BUT
  - No Greasy or Oily stains
  - No Diapers

## Recyle Quiz.

- What is proper place for the paper items in following Slides:
- A. "Office Paper" Recycle can in Office
- B. "Mixed Paper" can in Hallway
- C. "Trash Can"

#### Corrugated Cardboard Box





#### Light Color Paper



#### A. Office Paper



#### Cereal Box Cardboard





#### File Folders





#### Newspapers





#### Soiled Pizza Boxes



#### C. Trash



#### Magazines





#### White Paper



#### A. Office Paper



### Soiled Paper Plates



#### C. Trash



#### Catalogs





#### Envelopes w/ Cellophane Windows





#### Very Bright Paper





#### Glossy File Folders





#### "Normal" Trash Policy

- To Protect you
  - Your research
  - Your personal belongings
- Only put trash in Waste Basket
- Clearly marked with "Trash Icon"
- Avoid Handwritten signs



#### "Normal" Trash Policy

- Default position
  - If not in the basket custodians taught not remove UNLESS properly marked
    - Trash

Recycle



Call the supervisor.

#### "Normal" Trash Policy

- Printable Trash & Recycle Icons on website
  - http://www.physicalplant.wisc.edu
    - -Our Services
      - Custod