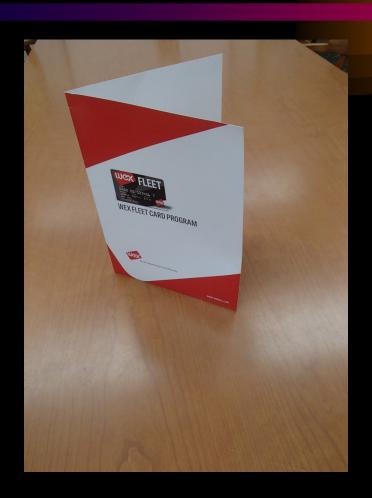

y folders
- Poor quality
  - Newspapers
  - Catalogs

# Paper Recycling Guidelines Mixed Paper (Cont'd)

- File folders
- Old Inter-D Mail Folders
- BUT
  - No Greasy or Oily stains
  - No Diapers

## Recyle Quiz.

- What is proper place for the paper items in following Slides:
- A. "Office Paper" Recycle can in Office
- B. "Mixed Paper" can in Hallway
- C. "Trash Can"

#### Corrugated Cardboard Box





#### Light Color Paper



#### A. Office Paper



#### Cereal Box Cardboard





#### File Folders





#### Newspapers





#### Soiled Pizza Boxes



#### C. Trash



#### Magazines





#### White Paper



#### A. Office Paper



### Soiled Paper Plates



#### C. Trash



#### Catalogs





#### Envelopes w/ Cellophane Windows





#### Very Bright Paper





#### Glossy File Folders





#### "Normal" Trash Policy

- To Protect you
  - Your research
  - Your personal belongings
- Only put trash in Waste Basket
- Clearly marked with "Trash Icon"
- Avoid Handwritten signs



#### "Normal" Trash Policy

- Default position
  - If not in the basket custodians taught not remove UNLESS properly marked
    - Trash

Recycle



Call the supervisor.

#### "Normal" Trash Policy

- Printable Trash & Recycle Icons on website
  - http://www.physicalplant.wisc.edu
    - -Our Services
      - Custodial
        - -Trash or Treasure

# Thanks, for helping us to serve you safely & better!

Questions?