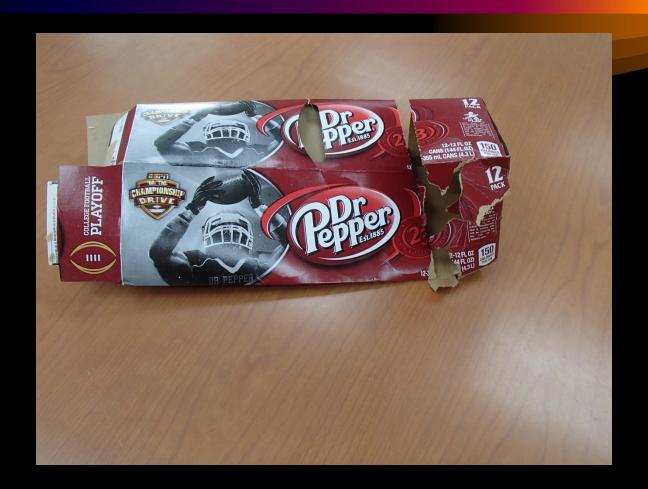

er-quatity Paper
    - Writing, printing, pictures on it OK
    - No envelopes with cellophane windows
  - Not too bright
    - No "Astro Brights"

### Paper Recycling Guidelines "Mixed Paper"

#### Mixed Paper

- Cardboard- (request broken down)
  - Corrugated
  - Cereal Box
- Glossy Paper
  - Magazines
  - Glossy folders
- Poor quality
  - Newspapers
  - Catalogs

# Paper Recycling Guidelines Mixed Paper (Cont'd)

- File folders
- Old Inter-D Mail Folders
- BUT
  - No Greasy or Oily stains
  - No Diapers

## Recyle Quiz.

- What is proper place for the paper items in following Slides:
- A. "Office Paper" Recycle can in Office
- B. "Mixed Paper" can in Hallway
- C. "Trash Can"

#### Corrugated Cardboard Box





#### Light Color Paper



#### A. Office Paper



#### Cereal Box Cardboard





#### File Folders





#### Newspapers





#### Soiled Pizza Boxes



#### C. Trash



#### Magazines





#### White Paper



#### A. Office Paper



### Soiled Paper Plates



#### C. Trash



#### Catalogs





#### Envelopes w/ Cellophane Windows





#### Very Bright Paper





#### Glossy File Folders





#### "Normal" Trash Policy

- To Protect you
  - Your research
  - Your personal belongings
- Only put trash in Waste Basket
- Clearly marked with "Trash Icon"
- Avoid Handwritten signs



#### "Normal" Trash Policy

- Default position
  - If not in the basket custodians taught not remove UNLESS properly marked
    - Trash

Recycle



Call the supervisor.

#### "Normal" Trash Policy

- Printable Trash & Recycle Icons on website
  - http://www.physicalplant.wisc.edu
    - -Our