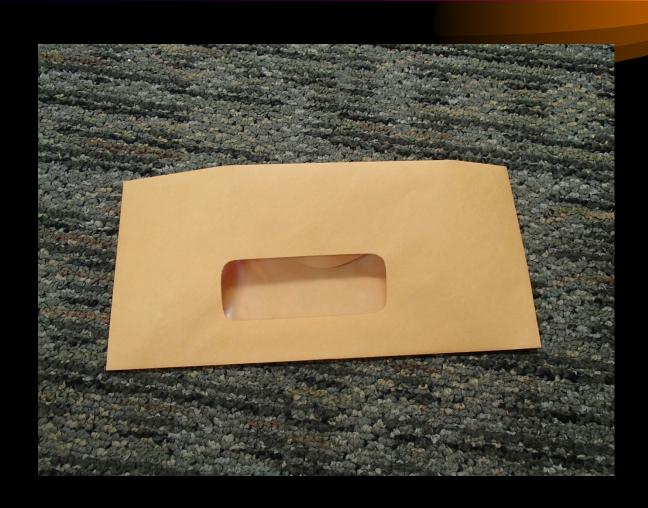

ed
  - Cereal Box
- Glossy Paper
  - Magazines
  - Glossy folders
- Poor quality
  - Newspapers
  - Catalogs

# Paper Recycling Guidelines Mixed Paper (Cont'd)

- File folders
- Old Inter-D Mail Folders
- BUT
  - No Greasy or Oily stains
  - No Diapers

## Recyle Quiz.

- What is proper place for the paper items in following Slides:
- A. "Office Paper" Recycle can in Office
- B. "Mixed Paper" can in Hallway
- C. "Trash Can"

#### Corrugated Cardboard Box





#### Light Color Paper



#### A. Office Paper



#### Cereal Box Cardboard





#### File Folders





#### Newspapers





#### Soiled Pizza Boxes



#### C. Trash



#### Magazines





#### White Paper



#### A. Office Paper



### Soiled Paper Plates



#### C. Trash



#### Catalogs





#### Envelopes w/ Cellophane Windows





#### Very Bright Paper





#### Glossy File Folders





#### "Normal" Trash Policy

- To Protect you
  - Your research
  - Your personal belongings
- Only put trash in Waste Basket
- Clearly marked with "Trash Icon"
- Avoid Handwritten signs



#### "Normal" Trash Policy

- Default position
  - If not in the basket custodians taught not remove UNLESS properly marked
    - Trash

Recycle



Call the supervisor.

#### "Normal" Trash Policy

- Printable Trash & Recycle Icons on website
  - http://www.physicalplant.wisc.edu
    - -Our Services
      - Custodial
        - -Trash or Treasure

# Thanks, for helping us to serve you safely & better!

Questions?