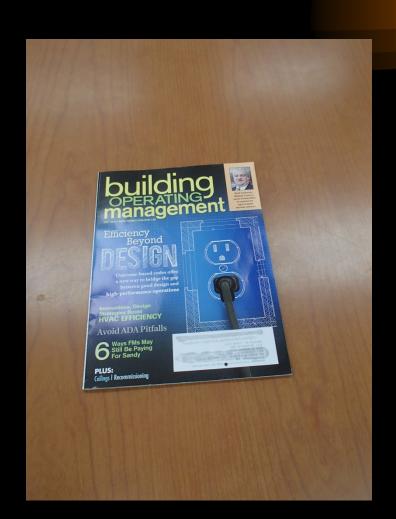

too bright
    - No "Astro Brights"

### Paper Recycling Guidelines "Mixed Paper"

#### Mixed Paper

- Cardboard- (request broken down)
  - Corrugated
  - Cereal Box
- Glossy Paper
  - Magazines
  - Glossy folders
- Poor quality
  - Newspapers
  - Catalogs

# Paper Recycling Guidelines Mixed Paper (Cont'd)

- File folders
- Old Inter-D Mail Folders
- BUT
  - No Greasy or Oily stains
  - No Diapers

## Recyle Quiz.

- What is proper place for the paper items in following Slides:
- A. "Office Paper" Recycle can in Office
- B. "Mixed Paper" can in Hallway
- C. "Trash Can"

#### Corrugated Cardboard Box





#### Light Color Paper



#### A. Office Paper



#### Cereal Box Cardboard





#### File Folders





#### Newspapers





#### Soiled Pizza Boxes



#### C. Trash



#### Magazines





#### White Paper



#### A. Office Paper



### Soiled Paper Plates



#### C. Trash



#### Catalogs





#### Envelopes w/ Cellophane Windows





#### Very Bright Paper





#### Glossy File Folders





#### "Normal" Trash Policy

- To Protect you
  - Your research
  - Your personal belongings
- Only put trash in Waste Basket
- Clearly marked with "Trash Icon"
- Avoid Handwritten signs



#### "Normal" Trash Policy

- Default position
  - If not in the basket custodians taught not remove UNLESS properly marked
    - Trash

Recycle



Call the supervisor.

#### "Normal" Trash Policy

- Printable Trash & Recycle Icons on website
  - http://www.physicalplant.wisc.edu
    - -Our Services
      - Custodial
        - -Trash or Treasure

# Thanks, for helping us to serve you safely & better