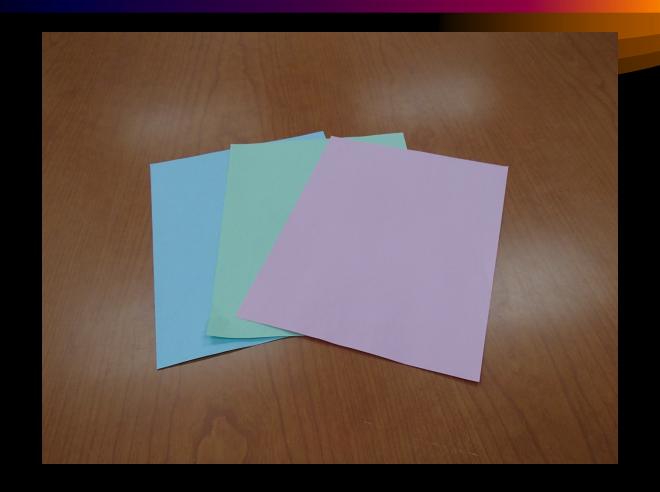

- Office Paper-
  - Highest quality
  - Clean Printer-quatity Paper
    - Writing, printing, pictures on it OK
    - No envelopes with cellophane windows
  - Not too bright
    - No "Astro Brights"

### Paper Recycling Guidelines "Mixed Paper"

#### Mixed Paper

- Cardboard- (request broken down)
  - Corrugated
  - Cereal Box
- Glossy Paper
  - Magazines
  - Glossy folders
- Poor quality
  - Newspapers
  - Catalogs

# Paper Recycling Guidelines Mixed Paper (Cont'd)

- File folders
- Old Inter-D Mail Folders
- BUT
  - No Greasy or Oily stains
  - No Diapers

## Recyle Quiz.

- What is proper place for the paper items in following Slides:
- A. "Office Paper" Recycle can in Office
- B. "Mixed Paper" can in Hallway
- C. "Trash Can"

#### Corrugated Cardboard Box





#### Light Color Paper



#### A. Office Paper



#### Cereal Box Cardboard





#### File Folders





#### Newspapers





#### Soiled Pizza Boxes



#### C. Trash



#### Magazines





#### White Paper



#### A. Office Paper



### Soiled Paper Plates



#### C. Trash



#### Catalogs





#### Envelopes w/ Cellophane Windows





#### Very Bright Paper





#### Glossy File Folders





#### "Normal" Trash Policy

- To Protect you
  - Your research
  - Your personal belongings
- Only put trash in Waste Basket
- Clearly marked with "Trash Icon"
- Avoid Handwritten signs



#### "Normal" Trash Policy

- Default position
  - If not in the basket custodians taught not remove UNLESS properly marked
    - Trash

Recycle



Call the supervisor.

#### "Normal" Trash Policy

- Printable Trash & Recycle Icons on webs