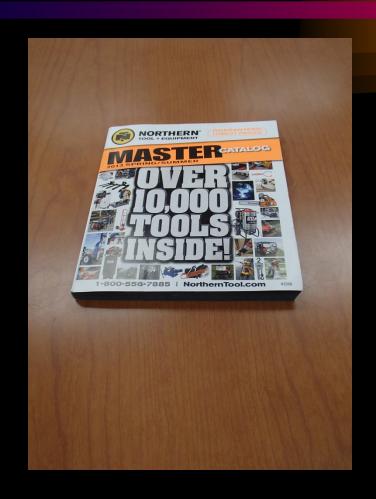

dboard- (request broken down)
  - Corrugated
  - Cereal Box
- Glossy Paper
  - Magazines
  - Glossy folders
- Poor quality
  - Newspapers
  - Catalogs

# Paper Recycling Guidelines Mixed Paper (Cont'd)

- File folders
- Old Inter-D Mail Folders
- BUT
  - No Greasy or Oily stains
  - No Diapers

## Recyle Quiz.

- What is proper place for the paper items in following Slides:
- A. "Office Paper" Recycle can in Office
- B. "Mixed Paper" can in Hallway
- C. "Trash Can"

#### Corrugated Cardboard Box





#### Light Color Paper



#### A. Office Paper



#### Cereal Box Cardboard





#### File Folders





#### Newspapers





#### Soiled Pizza Boxes



#### C. Trash



#### Magazines





#### White Paper



#### A. Office Paper



### Soiled Paper Plates



#### C. Trash



#### Catalogs





#### Envelopes w/ Cellophane Windows





#### Very Bright Paper





#### Glossy File Folders





#### "Normal" Trash Policy

- To Protect you
  - Your research
  - Your personal belongings
- Only put trash in Waste Basket
- Clearly marked with "Trash Icon"
- Avoid Handwritten signs



#### "Normal" Trash Policy

- Default position
  - If not in the basket custodians taught not remove UNLESS properly marked
    - Trash

Recycle



Call the supervisor.

#### "Normal" Trash Policy

- Printable Trash & Recycle Icons on website
  - http://www.physicalplant.wisc.edu
    - -Our Services
      - Custodial
        - -Trash or Treasure

# Thanks, for helping us to serve you safely & better!

Questions?