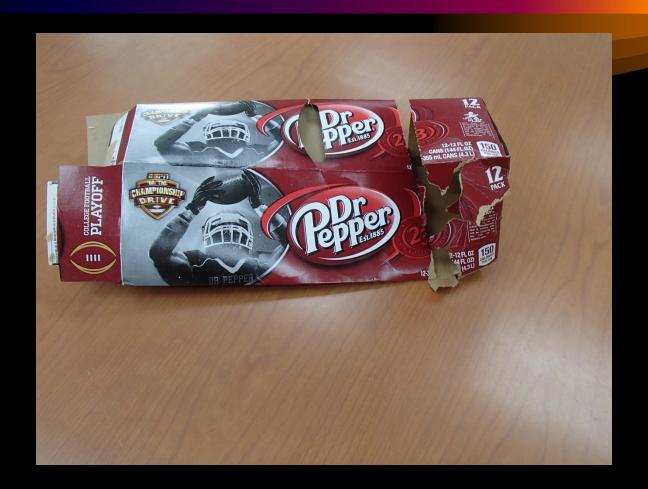

-quatity Paper
    - Writing, printing, pictures on it OK
    - No envelopes with cellophane windows
  - Not too bright
    - No "Astro Brights"

### Paper Recycling Guidelines "Mixed Paper"

#### Mixed Paper

- Cardboard- (request broken down)
  - Corrugated
  - Cereal Box
- Glossy Paper
  - Magazines
  - Glossy folders
- Poor quality
  - Newspapers
  - Catalogs

# Paper Recycling Guidelines Mixed Paper (Cont'd)

- File folders
- Old Inter-D Mail Folders
- BUT
  - No Greasy or Oily stains
  - No Diapers

## Recyle Quiz.

- What is proper place for the paper items in following Slides:
- A. "Office Paper" Recycle can in Office
- B. "Mixed Paper" can in Hallway
- C. "Trash Can"

#### Corrugated Cardboard Box





#### Light Color Paper



#### A. Office Paper



#### Cereal Box Cardboard





#### File Folders





#### Newspapers





#### Soiled Pizza Boxes



#### C. Trash



#### Magazines





#### White Paper



#### A. Office Paper



### Soiled Paper Plates



#### C. Trash



#### Catalogs





#### Envelopes w/ Cellophane Windows





#### Very Bright Paper





#### Glossy File Folders





#### "Normal" Trash Policy

- To Protect you
  - Your research
  - Your personal belongings
- Only put trash in Waste Basket
- Clearly marked with "Trash Icon"
- Avoid Handwritten signs



#### "Normal" Trash Policy

- Default position
  - If not in the basket custodians taught not remove UNLESS properly marked
    - Trash

Recycle



Call the supervisor.

#### "Normal" Trash Policy

- Printable Trash & Recycle Icons on website
  - http://www.physicalplant.wisc.edu
    - -Our Se