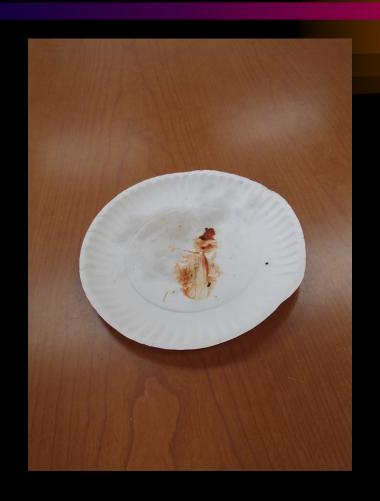

ixed Paper"

#### Mixed Paper

- Cardboard- (request broken down)
  - Corrugated
  - Cereal Box
- Glossy Paper
  - Magazines
  - Glossy folders
- Poor quality
  - Newspapers
  - Catalogs

# Paper Recycling Guidelines Mixed Paper (Cont'd)

- File folders
- Old Inter-D Mail Folders
- BUT
  - No Greasy or Oily stains
  - No Diapers

## Recyle Quiz.

- What is proper place for the paper items in following Slides:
- A. "Office Paper" Recycle can in Office
- B. "Mixed Paper" can in Hallway
- C. "Trash Can"

#### Corrugated Cardboard Box





#### Light Color Paper



#### A. Office Paper



#### Cereal Box Cardboard





#### File Folders





#### Newspapers





#### Soiled Pizza Boxes



#### C. Trash



#### Magazines





#### White Paper



#### A. Office Paper



### Soiled Paper Plates



#### C. Trash



#### Catalogs





#### Envelopes w/ Cellophane Windows





#### Very Bright Paper





#### Glossy File Folders





#### "Normal" Trash Policy

- To Protect you
  - Your research
  - Your personal belongings
- Only put trash in Waste Basket
- Clearly marked with "Trash Icon"
- Avoid Handwritten signs



#### "Normal" Trash Policy

- Default position
  - If not in the basket custodians taught not remove UNLESS properly marked
    - Trash

Recycle



Call the supervisor.

#### "Normal" Trash Policy

- Printable Trash & Recycle Icons on website
  - http://www.physicalplant.wisc.edu
    - -Our Services
      - Custodial
        - -Trash or Treasure

# Thanks, for helping us to serve you safely & better!

Questions?